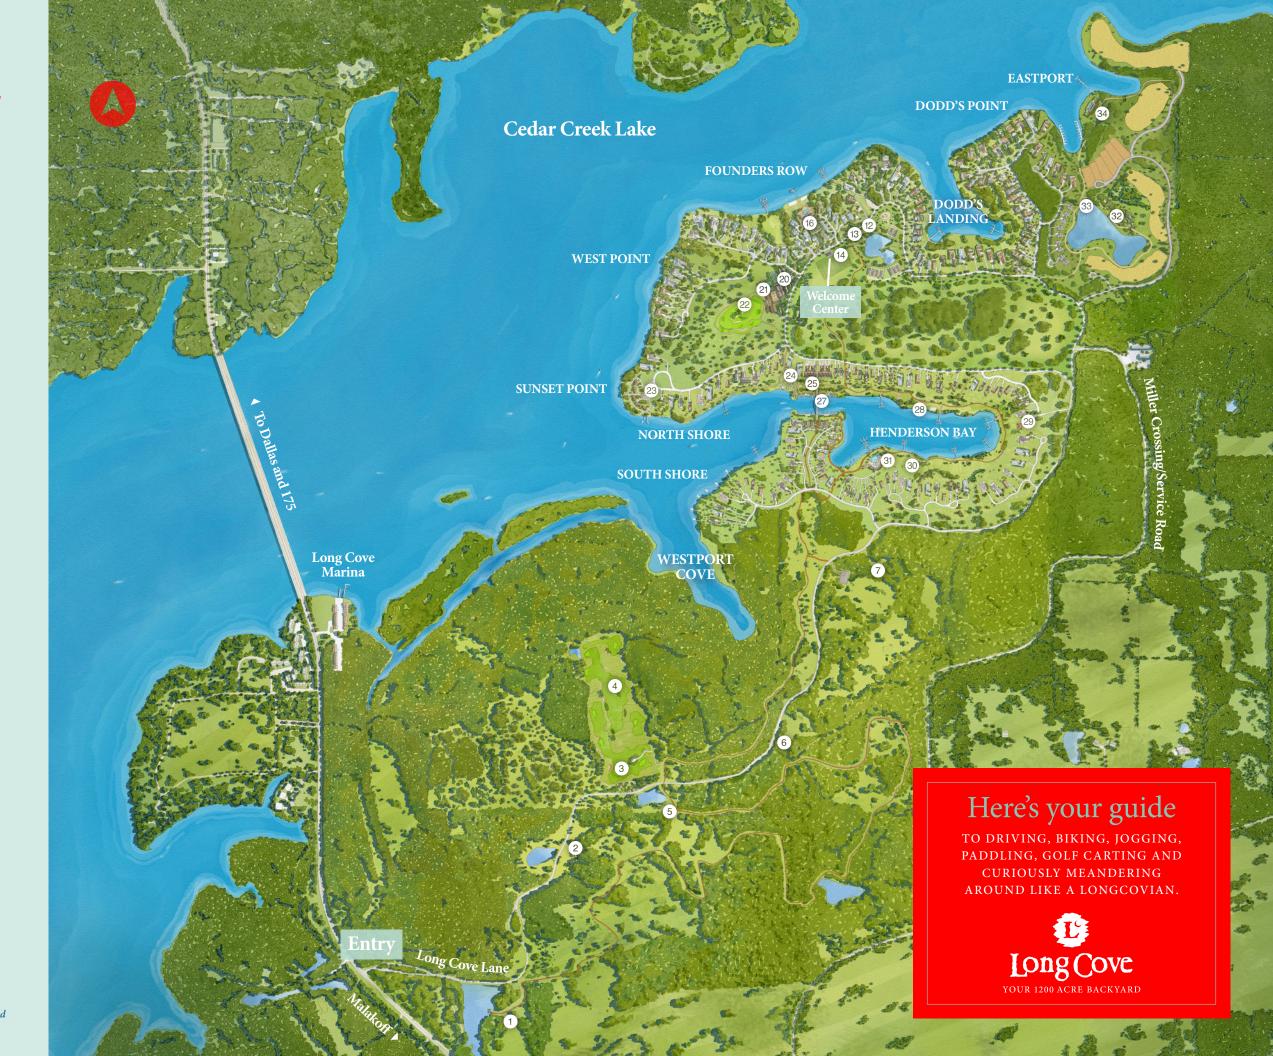

## PLACES TO GO. THINGS TO DO.

- 1 Preacher Pond & Fishing Dock
- 2 Longhorn Ranch
- 3 Old Mine Driving Range
- 4 Proving Grounds 9-Hole Golf Course
- 5 Hop Frog Pond
- 6 Thunder Bridge
- 7 Cape Canaveral & Helipad
- 12 Shumate Pond & Fishing Docks
- 13 Bike Hut & Trailhead
- 14 Toy Barn & Play Field
- 16 Lake Club & Regatta Grill
- 20 Tennis, Pickleball & Basketball Courts
- 21 The Roof\*
- 22 Thistle Never Dhu Putting Green
- 23 Camp Homes
- 24 Amphitheater at Henderson Bay
- 25 Henderson Harbor
- 27 Hennybay Bridge
- 28 Beach Volleyball Court
- 29 Fitness Studio & Play Field
- 30 Play Field
- 31 Bayside Pool \*
- 32 Adventure Park
- 33 Bluegill Pond
- 34 Eastport Pool \*
- \* In the works
- Hiking & Biking Trails