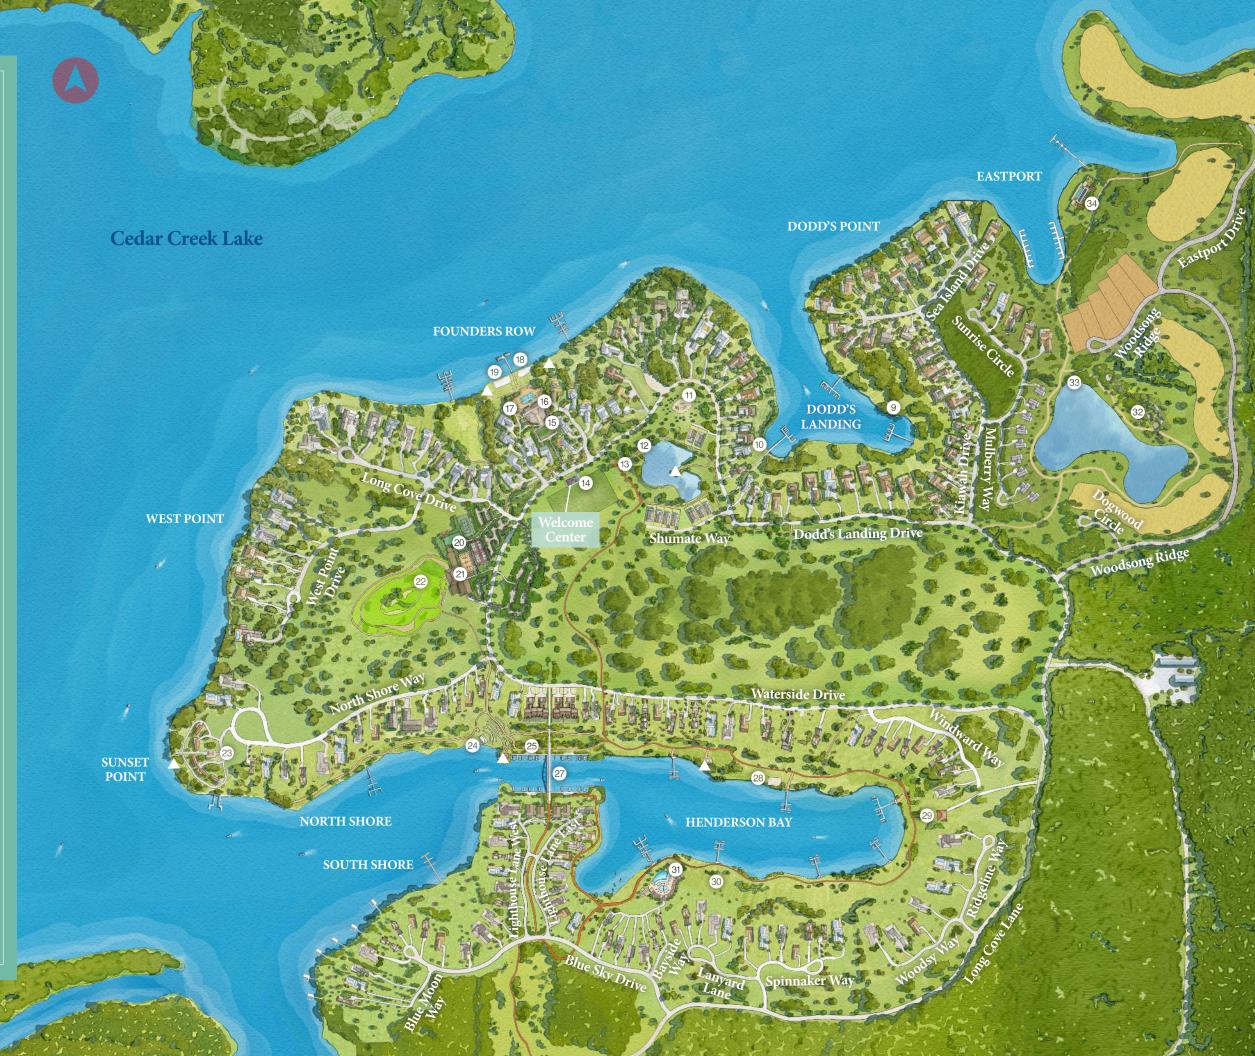

## PLACES TO GO. THINGS TO DO.

- 9 Dodd's Lookout
- 10 Bocce Ball Court
- 11 Dodd's Corner Playground
- 12 Shumate Pond & Fishing Docks
- 13 Bike Hut & Trailheac
- 14 Toy Barn, Mini-Market & Play Field
- 15 Amphitheater at Founders Row
- 16 Lake Club & Regatta Grill
- 17 Pool & Water Slide
- 18 White Sand Beach
- 19 Beach Volleyball Court
- 20 Pickleball, Tennis & Basketball Courts
- 21 The Roof \*
- 22 Thistle Never Dhu Putting Green
- 23 Camp Home
- 24 Amphitheater at Henderson Bay
- 25 Henderson Harbor
- 27 Hennybay Bridge
- 28 Beach Volleyball Court
- 29 Fitness Studio & Play Field
- 30 Play Field
- 31 Bayside Pool \*
- 32 Adventure Park
- 33 Bluegill Pond
- 34 Eastport Pool \*
- ★ In the works
- ▲ Bonfire Pits
- Hiking & Biking Trails